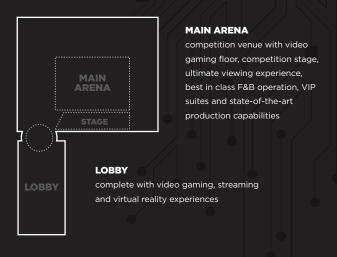

#### LOBBY

The Lobby of Esports Arena Las Vegas will remain open to guests of all ages.

#### **MAIN ARENA**

The age requirement for guests entering the Main Arena will be as follows:

- Must be 13 or older to enter the Main Arena unless accompanied by a chaperone that is 21 years of age or older
- Must be 17 or older where content on stage is rated M-Mature by the ESRB unless accompanied by a chaperone that is 21 years of age or older
- Must be 18 or older where content on stage is rated A Adults Only by the ESRB.

#### ESPORTS ARENA LAS VEGAS INCLUDES TWO DESIGNATED AREAS: